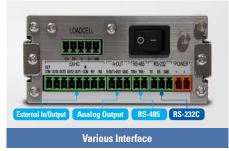

#### 3. Various Interfaces

Various Interfaces of CI-170A make it easy to be connected with other equipments.

- Standard : RS-232C.
- Option : External 2In/4Output, RS-485(Supported Modbus RTU Protocol), Analog Output.