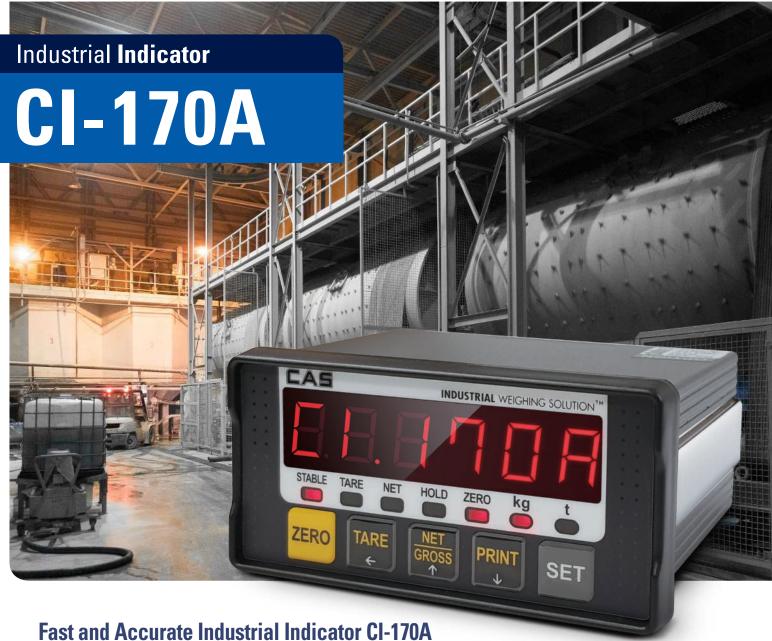

CI-170A provides a fast control and an accurate weighing in various industrial environments via up to 320times/sec of A/D conversion speed and 1/10,000 of high display resolution. Compact body designed according to DIN standard[96(W) x 48(H)mm] offers a space saving structure.; User can enhance a space utilization of weighing panels or cabinets. Also, Various Interface are available such as External I/O and Analog Output, RS-232C, RS-485.