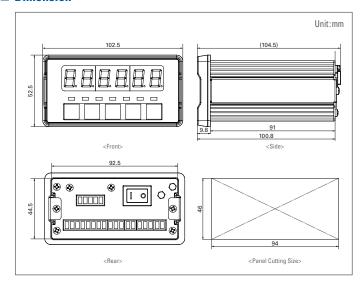

#### **■ Dimension**

## **■** Specification

| Model                       |          | CI-170A                                                                |
|-----------------------------|----------|------------------------------------------------------------------------|
| Loadcell excitation voltage |          | DC 5V                                                                  |
| Loadcell connection         |          | 8 EA (350Ω)                                                            |
| Zero adjust range           |          | 0.05mV $\sim$ 5mV                                                      |
| Input sensitivity           |          | 0.2 uV/D (Non Approval), 0.36 uV/D (CE)                                |
| A/D internal resolution     |          | 1/1,000,000                                                            |
| A/D external resolution     |          | 1/30,000 (Non Approval), 1/10,000 (CE)                                 |
| A/D conversion speed        |          | Max. 320 times/sec                                                     |
| Display                     |          | LED (6 digits, Height : 13mm)                                          |
| Key                         |          | 5 Function key                                                         |
| Interface                   | Standard | RS-232C                                                                |
|                             | Option   | RS-485(Supported Modbus RTU), RTC, External 2In/4Output, Analog Output |
| Power                       |          | DC 9 ~ 24V, 1.25A                                                      |
| Operating Temperature       |          | -10 ℃ ~ 40 ℃                                                           |
| Product Size (mm)           |          | 102.5(W) × 52.5(H) x 100.8(D)<br>[Panel Cutting Size : 94(W) x 46(H)]  |
| Product Weight              |          | Approx. 0.4 kg                                                         |