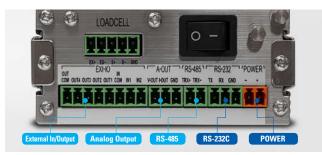

#### 3. Various Interfaces

Various Interfaces of CI-170A make it easy to be connected with other equipments.

- Standard : RS-232C.
- Option : External 2In/4Output, RS-485(Supported Modbus RTU Protocol), Analog Output.

## ■ Option

- RS-485 (Supported Modbus RTU)
- RTC (Real Time Clock)
- Analog Output (0~20mA, 0~24mA, 4~20mA, 0~5V, 0~10V, ±5V, ±10V)
- External 2 Input/4 Output
- Adaptor (DC 12V, 1.25A)

## **■** Specification

| Model                       |          | CI-170A                                                                |
|-----------------------------|----------|------------------------------------------------------------------------|
| Loadcell excitation voltage |          | DC 5V                                                                  |
| Loadcell connection         |          | 8 EA (350Ω)                                                            |
| Zero adjust range           |          | 0.05mV $\sim$ 5mV                                                      |
| Input sensitivity           |          | 0.2 uV/D (Non Approval), 0.36 uV/D (CE)                                |
| A/D internal resolution     |          | 1/1,000,000                                                            |
| A/D external resolution     |          | 1/30,000 (Non Approval), 1/10,000 (CE)                                 |
| A/D conversion speed        |          | Max. 320 times/sec                                                     |
| Display                     |          | LED (6 digits, Height : 13mm)                                          |
| Key                         |          | 5 Function key                                                         |
| Interface                   | Standard | RS-232C                                                                |
|                             | Option   | RS-485(Supported Modbus RTU), RTC, External 2In/4Output, Analog Output |
| Power                       |          | DC 9 ~ 24V, 1.25A                                                      |
| Operating Temperature       |          | -10 ℃ ~ 40 ℃                                                           |
| Product Size (mm)           |          | 102.5(W) × 52.5(H) x 100.8(D)<br>[Panel Cutting Size : 94(W) x 46(H)]  |
| Product Weight              |          | Approx. 0.4 kg                                                         |