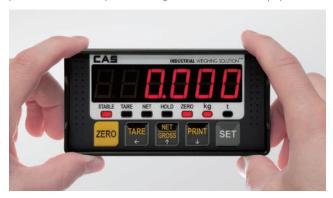

# 2. Compact DIN Size Body & Clear LED Display

With Compact DIN size body, CI-170A is suitable to be installed in a small weighing panel. also user can easily check the weight value with clear LED display.

## **■** Specification

| Model                       |          | CI-170A                                                                |
|-----------------------------|----------|------------------------------------------------------------------------|
| Loadcell excitation voltage |          | DC 5V                                                                  |
| Loadcell connection         |          | 8 EA (350Ω)                                                            |
| Zero adjust range           |          | 0.05mV $\sim$ 5mV                                                      |
| Input sensitivity           |          | 0.2 uV/D (Non Approval), 0.36 uV/D (CE)                                |
| A/D internal resolution     |          | 1/1,000,000                                                            |
| A/D external resolution     |          | 1/30,000 (Non Approval), 1/10,000 (CE)                                 |
| A/D conversion speed        |          | Max. 320 times/sec                                                     |
| Display                     |          | LED (6 digits, Height : 13mm)                                          |
| Key                         |          | 5 Function key                                                         |
| Interface                   | Standard | RS-232C                                                                |
|                             | Option   | RS-485(Supported Modbus RTU), RTC, External 2In/4Output, Analog Output |
| Power                       |          | DC 9 ~ 24V, 1.25A                                                      |
| Operating Temperature       |          | -10 ℃ ~ 40 ℃                                                           |
| Product Size (mm)           |          | 102.5(W) × 52.5(H) x 100.8(D)<br>[Panel Cutting Size : 94(W) x 46(H)]  |
| Product Weight              |          | Approx. 0.4 kg                                                         |